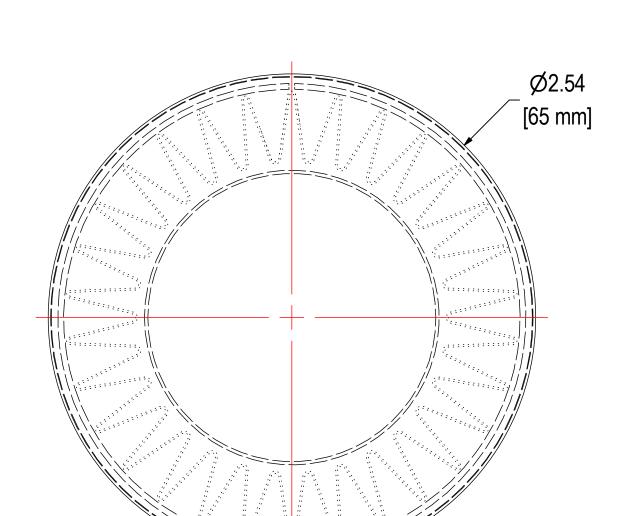

DESCRIPTION

REV

A CONVERTED TO 3D

| ELEMENT SPECS |                      |                     |  |  |
|---------------|----------------------|---------------------|--|--|
| PART NUMBER   | 825                  |                     |  |  |
| MATERIAL      | Polyester            |                     |  |  |
| FLOW RATE     | 25 CFM               | 42 m³/hr            |  |  |
| SURFACE AREA  | 0.39 ft <sup>2</sup> | 0.03 m <sup>2</sup> |  |  |
| I.D.          | SEE DRAWING          |                     |  |  |
| O.D.          | SEE DRAWING          |                     |  |  |
| HEIGHT        | SEE DRAWING          |                     |  |  |
| •             |                      | •                   |  |  |