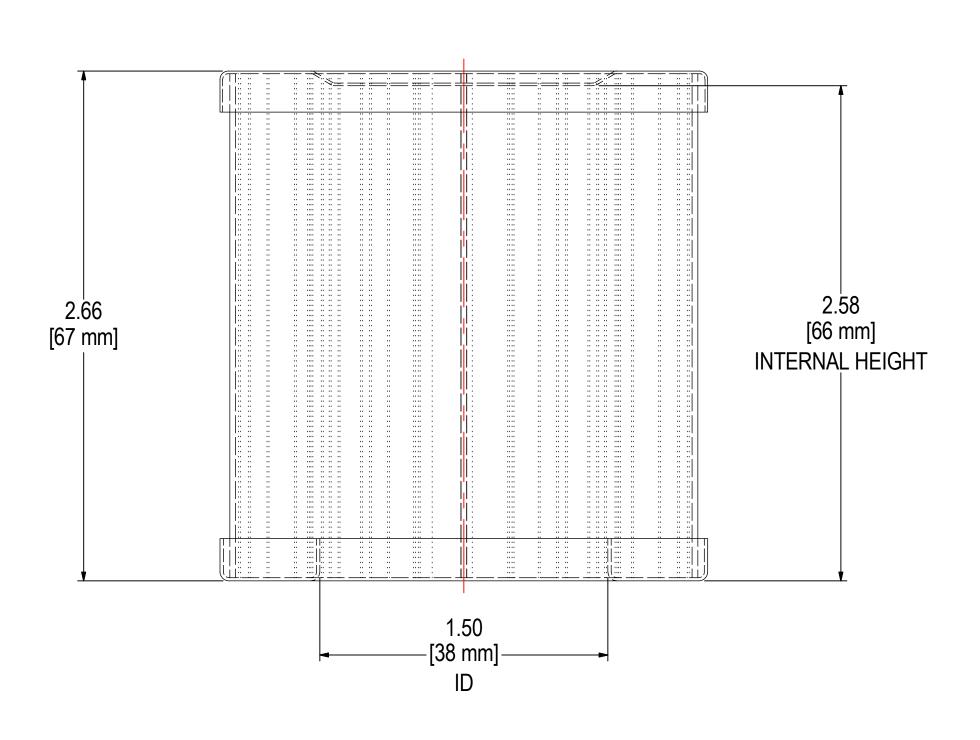

DESCRIPTION

REV

A CONVERTED TO 3D

| ELEMENT SPECS |                      |                     |  |  |
|---------------|----------------------|---------------------|--|--|
| PART NUMBER   | 825                  |                     |  |  |
| MATERIAL      | Polyester            |                     |  |  |
| FLOW RATE     | 25 CFM               | 42 m³/hr            |  |  |
| SURFACE AREA  | 0.39 ft <sup>2</sup> | 0.03 m <sup>2</sup> |  |  |
| I.D.          | SEE DRAWING          |                     |  |  |
| O.D.          | SEE DRAWING          |                     |  |  |
| HEIGHT        | SEE DRAWING          |                     |  |  |
| •             |                      | •                   |  |  |